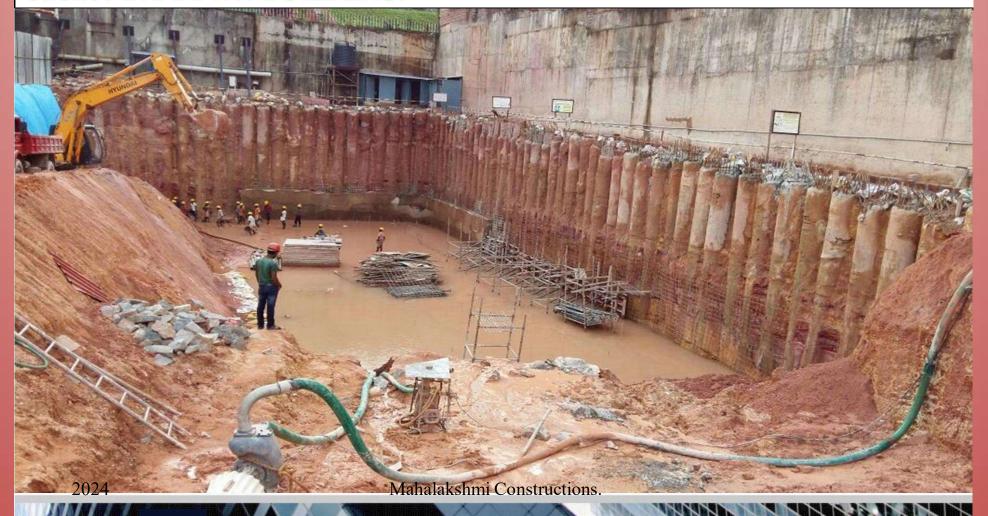

### Project: Hammeed residence-Kapu, Udupi. Architect: 2PKM Architect, Mangaluru.

Project: Bharath mall – Extension, Bejai, Mangaluru. Client: BHARATH BUILDERS.

Project : Bharath mall — Extension, Bejai, Mangaluru. Client : BHARATH BUILDERS.