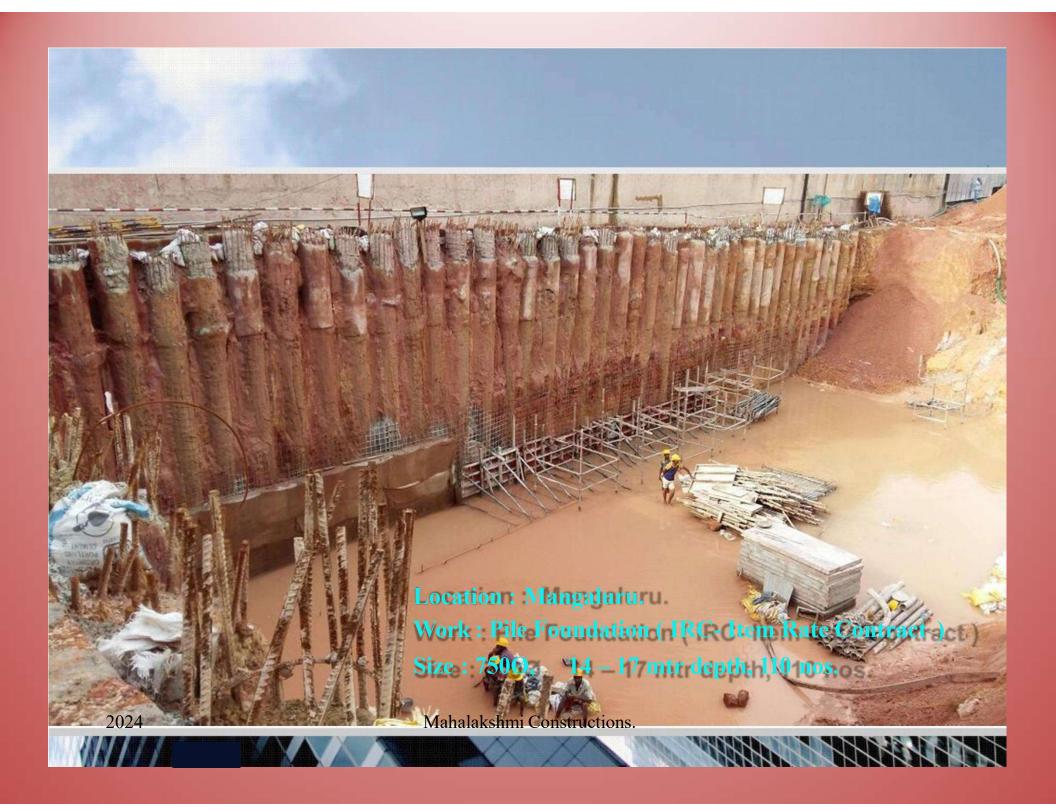

### Project: Hammeed residence-Kapu, Udupi. Architect: 2PKM Architect, Mangaluru.

Project: Bharath mall – Extension, Bejai, Mangaluru. Client: BHARATH BUILDERS.

Project : Bharath mall — Extension, Bejai, Mangaluru. Client : BHARATH BUILDERS.