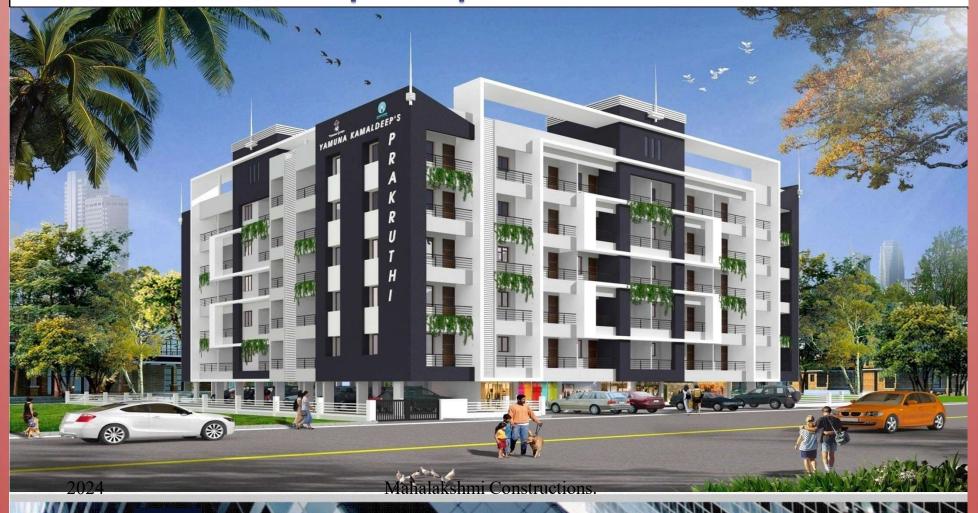

Project: Prathap Apartment, Puttur, D.K.

Client: P.S.V Projects Pvt.Ltd.

Project: Prathap Apartment, Puttur, D.K.

Client: P.S.V Projects Pvt.Ltd.

Project: Prakruthi Residency, Yekkur, Mangaluru.

Client: Yamuna kamaldeep developers

Project: Prakruthi Residency, Yekkur, Mangaluru.

Client: Yamuna kamaldeep developers.

Project: Nagesh Shenoy, Bunder, Mangaluru.

Client: NAGESH SHENOY developers.

Type: Cast In Situ

Size: 600 Ø

**Length: 10 – 12 mtr.** 