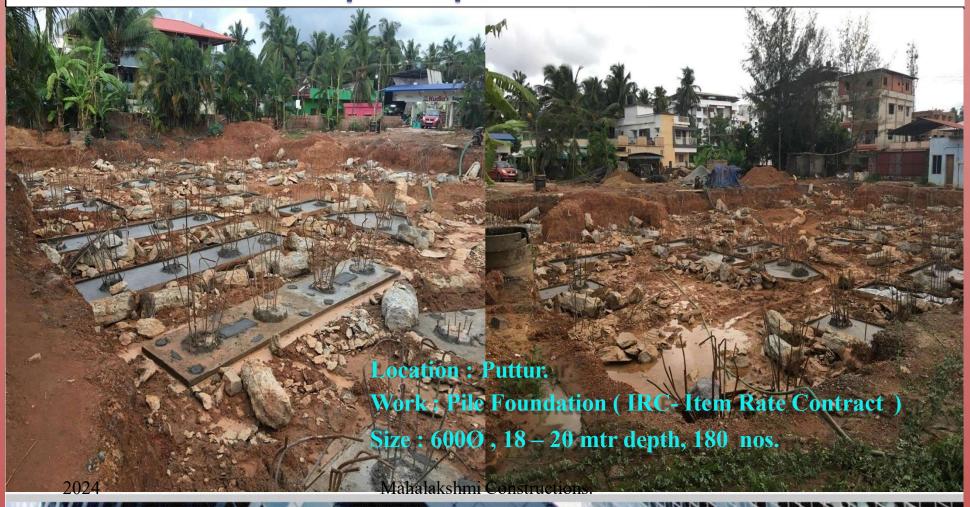

Project: Prathap Apartment, Puttur, D.K.

Client: P.S.V Projects Pvt.Ltd.

Project: Prathap Apartment, Puttur, D.K.

Client: P.S.V Projects Pvt.Ltd.

Project: Prakruthi Residency, Yekkur, Mangaluru.

Client: Yamuna kamaldeep developers

Project: Prakruthi Residency, Yekkur, Mangaluru.

Client: Yamuna kamaldeep developers.

Project: Nagesh Shenoy, Bunder, Mangaluru.

Client: NAGESH SHENOY developers.

Type: Cast In Situ

Size: 600 Ø

**Length: 10 – 12 mtr.** 