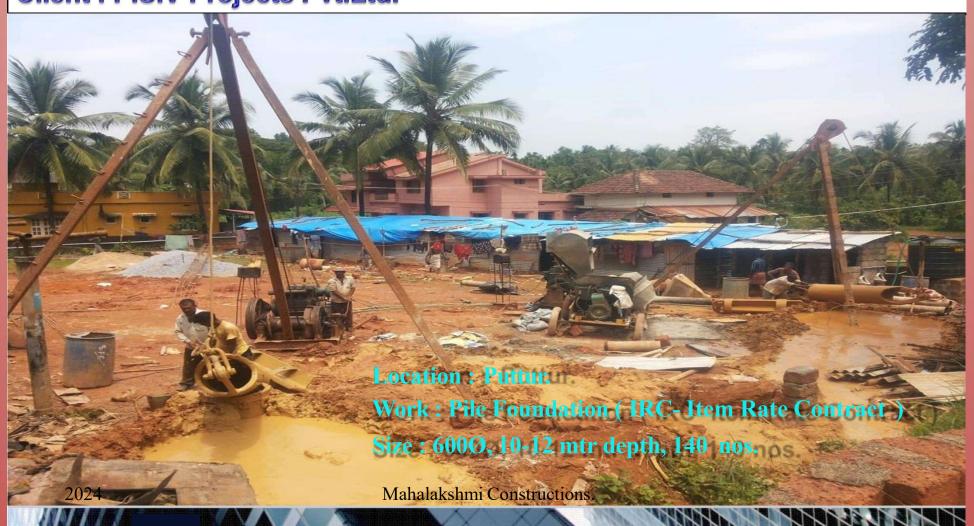

Project: Prathap Apartment, Puttur, D.K.

Client: P.S.V Projects Pvt.Ltd.

Project: Prathap Apartment, Puttur, D.K.

Client: P.S.V Projects Pvt.Ltd.

Project: Prakruthi Residency, Yekkur, Mangaluru.

Client: Yamuna kamaldeep developers

Project: Prakruthi Residency, Yekkur, Mangaluru.

Client: Yamuna kamaldeep developers.

Project: Nagesh Shenoy, Bunder, Mangaluru.

Client: NAGESH SHENOY developers.

Type: Cast In Situ

Size: 600 Ø

**Length: 10 – 12 mtr.** 